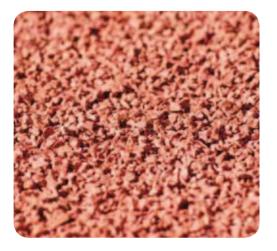

## THE HIGH SPEED SPORTS SURFACE FOR ELITE ATHLETES

The Polytan PUR is the ideal surface for best times, records and international elite sport. It offers optimum acceleration thanks to its high abrasion resistance. The top layer EPDM granules are dispersed in a liquid layer of polyurethane, providing a seamless sports surface. With its structured surface, the Polytan PUR is ideally suited to running shoes with spikes. The solid design also ensures a particularly long lifespan.

## PROPERTIES

- Poured in situ surface, multilayer
- Waterproof
- Granules with visible tips interspersed, ideally suited to spikes
- Can be certified according to IAAF requirements

System structure: